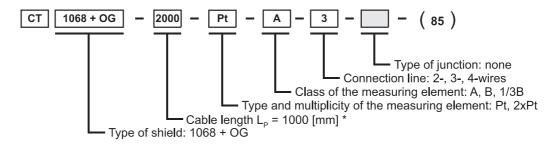

=1000 [mm] (\*) / silicone isolated wire 4. Time constant:

|                              | Type of sensor | T <sub>0.5</sub> [s] | T <sub>0.9</sub> [s] |
|------------------------------|----------------|----------------------|----------------------|
|                              | CT 1068 + OG   | ≤ 6                  | ≤ 17                 |
| Standard immorsion longth L: |                |                      |                      |

PLISENS

5. Standard immersion length L: 85, 120 [mm] \*\*

## **APPLICATION:**

The sensor is designed for measuring the temperature of gases, liquids and solids, especially loose solids. The CT 1068 temperature transmitter with additional shield OG ensure leakproof and resistance, can be installed in pipelines and pressure tanks.

EXAMPLE OF ORDER:



## **ADDITIONAL INFORMATION:**

1.\* Non-standard length of temperature sensors on demand.

2. The mounting length of the OG shield: 50, 70, 90, 110, 160 [mm] should be indicated in brackets. Otherwise we perform only the CT1068 sensor.

3. Standard thermometric resistor Pt100. In case of ordering Pt500 or Pt1000, please specify this information in brackets.



APLISENS Ltd. 03-192 Warsaw, 7 Morelowa Str. tel. (+48-22) 814-07-77 fax (+48-22) 814-07-78, www.aplisens.pl, e-mail: export@aplisens.pl