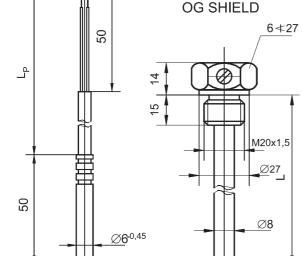

## **TECHNICAL DATA:**

- 1. Measuring range:
- Pt: 0 ... 150 [°C]
- 2. Material of wetted parts: 304ss or 316Lss
- 3. Standard cable length / cable type:
- $L_{p}$ =1000 [mm] (\*) / silicone isolated wire 4. Time constant:

PLISENS

5. Standard immersion length L: 85, 120 [mm] \*\*

## **ADDITIONAL INFORMATION:**

1.\* Non-standard length of temperature sensors on demand.

2. The mounting length of the OG shield: 50, 70, 90, 110, 160 [mm] should be indicated in brackets. Otherwise we perform only the CT1068 sensor.